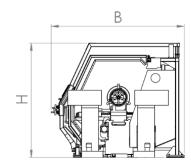

## Specifications and performance

| Specifications —                          |      |                          | Performance |       |                            |
|-------------------------------------------|------|--------------------------|-------------|-------|----------------------------|
| SLZ 2000                                  | Unit | Value                    | SLZ 2000    | Unit  | Value                      |
| Swing over bed                            | mm   | 2.000                    | Main drive  | KW    | 70                         |
| Swing over cross slideführung             | mm   | 1.400                    | Speed range | 1/min | 1-710                      |
| Bed width                                 | mm   | 1.350                    |             |       |                            |
| Spindle head in accordance with DIN 55027 | size | 20                       |             |       |                            |
| Spindle bore Ø                            | mm   | 120                      |             |       |                            |
| Spindle Ø in the front bearing            | mm   | 300                      |             |       |                            |
| -                                         |      |                          | Dimensions  |       |                            |
| Tailstock quill Ø                         | mm   | 320                      | Length      | mm    | 5.900<br>+ Center Distance |
| Tailstock stroke                          | mm   | 250                      | Width       | mm    | 4.530                      |
| Tailstock Morse taper                     | -    | center installed rigidly | Height      | mm    | 3.170                      |