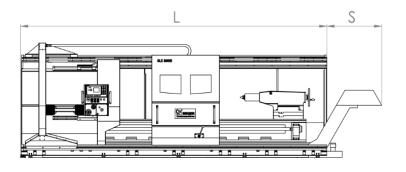

## Specifications and performance

| Specifications —                          |      |                          | Performance |       |                            |
|-------------------------------------------|------|--------------------------|-------------|-------|----------------------------|
| SLZ 2000                                  | Unit | Value                    | SLZ 2000    | Unit  | Value                      |
| Swing over bed                            | mm   | 2.000                    | Main drive  | KW    | 70                         |
| Swing over cross slideführung             | mm   | 1.400                    | Speed range | 1/min | 1-710                      |
| Bed width                                 | mm   | 1.350                    |             |       |                            |
| Spindle head in accordance with DIN 55027 | size | 20                       |             |       |                            |
| Spindle bore Ø                            | mm   | 120                      |             |       |                            |
| Spindle Ø in the front bearing            | mm   | 300                      |             |       |                            |
| -                                         |      |                          | Dimensions  |       |                            |
| Tailstock quill Ø                         | mm   | 320                      | Length      | mm    | 5.900<br>+ Center Distance |
| Tailstock stroke                          | mm   | 250                      | Width       | mm    | 4.530                      |
| Tailstock Morse taper                     | -    | center installed rigidly | Height      | mm    | 3.170                      |

## Please note:

Center distance

Latest material technology thanks to Hydropol bed with hardened steel guides. Bed width 1,350 mm

m

3,0-20,0

Plus control cabinet of approx. 500 x 2000 mm